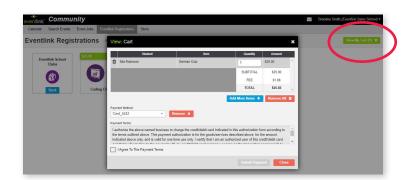

## **3** Access Eventlink<sup>®</sup> Registrations

6. If the item has a charge, you must click View My Cart (1) = and submit the payment.

**7.** After the form is submitted, you can view your forms in "My Forms."