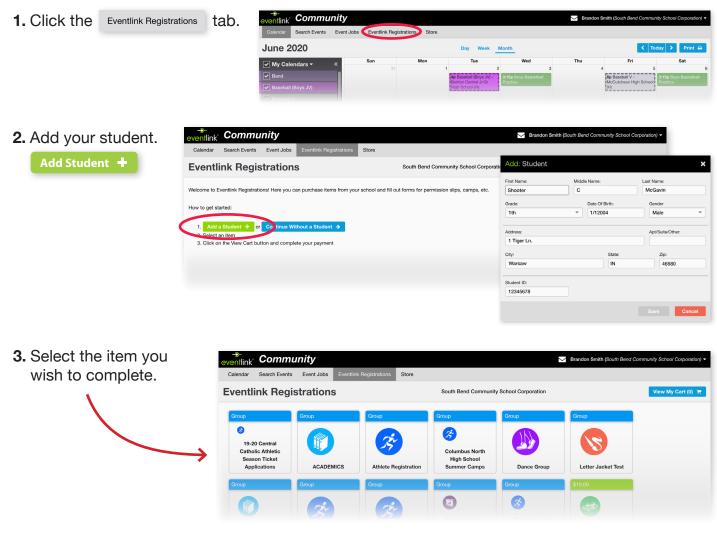

## **3** Access Eventlink<sup>®</sup> Registrations

6. If the item has a charge, you must click View My Cart (1) = and submit the payment.

**7.** After the form is submitted, you can view your forms in "My Forms."