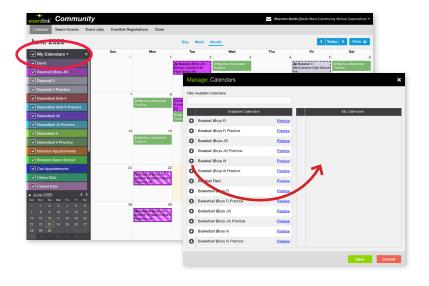

## 2 Subscribe to School Calendars.

Your school will have specific calendars for their sports teams, clubs, testing schedules, all-school events and more. You get to decide which ones you want to see and hear from.

- 1. Click My Calendars -
- **2.** Select "Manage My Calendars" from the drop-down.
- **3.** Add ( ) the calendars you want to follow.