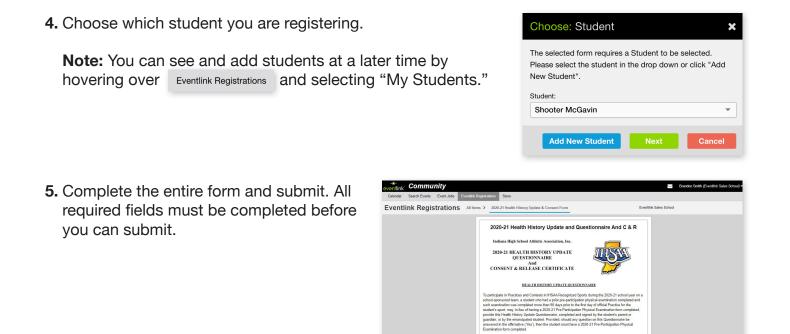

## **3** Access Eventlink<sup>®</sup> Registrations

6. If the item has a charge, you must click View My Cart (1) = and submit the payment.

**7.** After the form is submitted, you can view your forms in "My Forms."